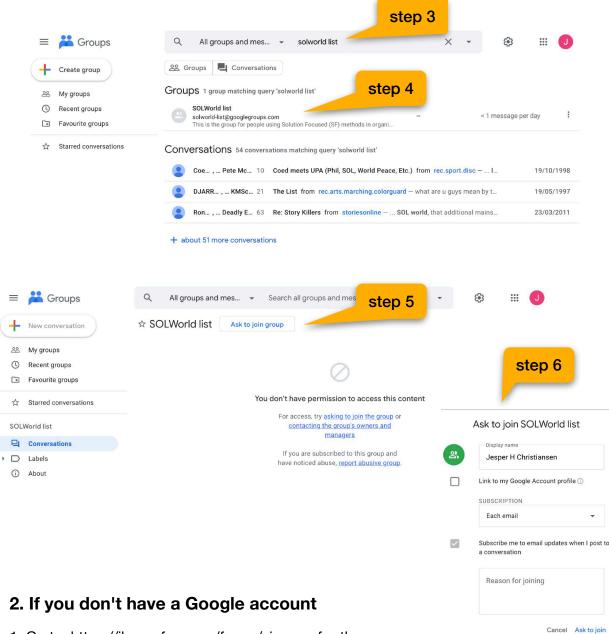

## 1. Using your Google account

- 1. Go to: https://groups.google.com/
- 2. Log in with your Google account profile
- 3. Search for "solworld list" make sure to search "All groups and messages"
- 4. Click on "solworld-list@googlegroups.com"
- 5. Click on "Ask to join group"
- 6. Fill out the information